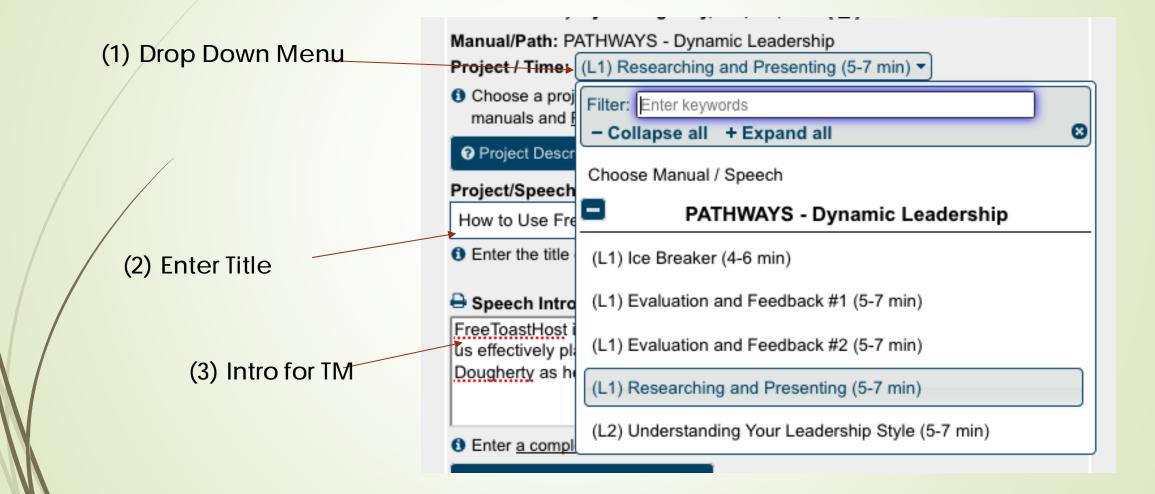

### Meeting Agendas – The Most Important

- Click Meeting Agendas
- If planning to be absent you can clear your assignments by answering "NO" to "Are you attending the meeting?"
- Select sign up next to each role
- Can also sign up for roles using the quick sign up feature (see later)
- If signing up for speech please do following:
  - Select your project from the drop down menu (see next slide)
  - Fill out project title and brief intro for Toastmaster

### If you are speaking...