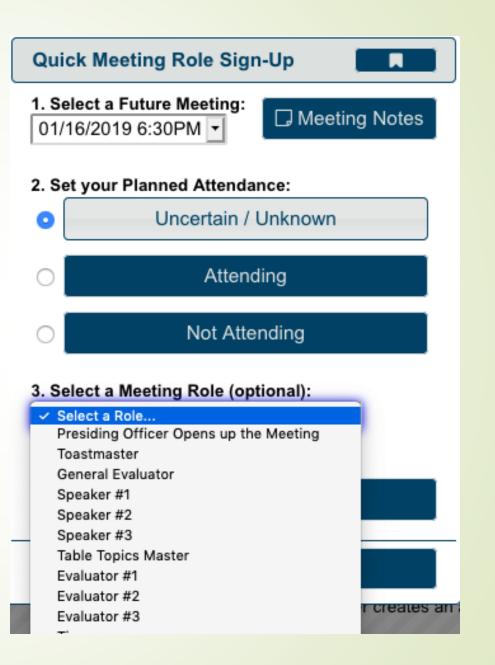

### **Quick Role Sign UP**

| Quick Meeting Role Sign-Up                            |  |  |  |  |  |  |
|-------------------------------------------------------|--|--|--|--|--|--|
| 1. Select a Future Meeting:<br>01/16/2019 6:30PM 🔽    |  |  |  |  |  |  |
| 2. Set your Planned Attendance:                       |  |  |  |  |  |  |
| Uncertain / Unknown                                   |  |  |  |  |  |  |
| Attending                                             |  |  |  |  |  |  |
| O Not Attending                                       |  |  |  |  |  |  |
| 3. Select a Meeting Role (optional):<br>Select a Role |  |  |  |  |  |  |
| 4. Select an Action Below                             |  |  |  |  |  |  |
| Set Attendance                                        |  |  |  |  |  |  |
|                                                       |  |  |  |  |  |  |
| Close                                                 |  |  |  |  |  |  |
| meeting format of P.I.E. The toastmaster creates a    |  |  |  |  |  |  |